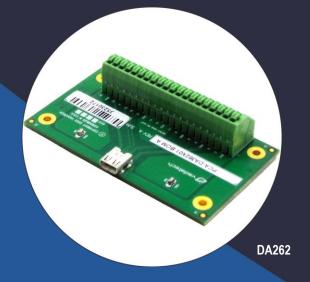

# **Micro HDMI Port Breakout Module**

Figure 1: DA362

Figure 2: DA362 Front View

DA362 is a breakout module for the Micro HDMI Port