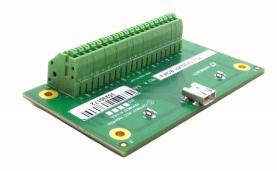

# **Micro HDMI Port Breakout Module**

Figure 1: DA362

Figure 2: DA362 Front View

DA362 is a breakout module for the Micro HDMI Port