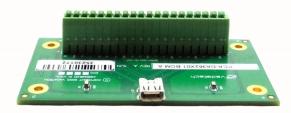

# **Micro HDMI Port Breakout Module**

Figure 1: DA362

Figure 2: DA362 Front View

DA362 is a breakout module for the Micro HDMI Port