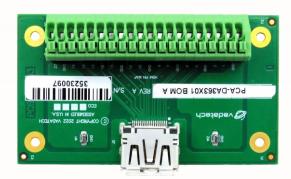

# HDMI Port Breakout Module

Figure 1: DA363

Figure 2: DA363 Top View

DA363 is a breakout module for the HDMI Port