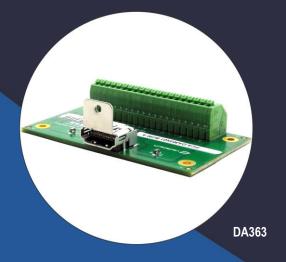

# HDMI Port Breakout Module

Figure 1: DA363

Figure 2: DA363 Top View

DA363 is a breakout module for the HDMI Port