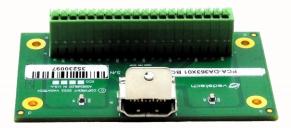

# HDMI Port Breakout Module

Figure 1: DA363

Figure 2: DA363 Top View

DA363 is a breakout module for the HDMI Port