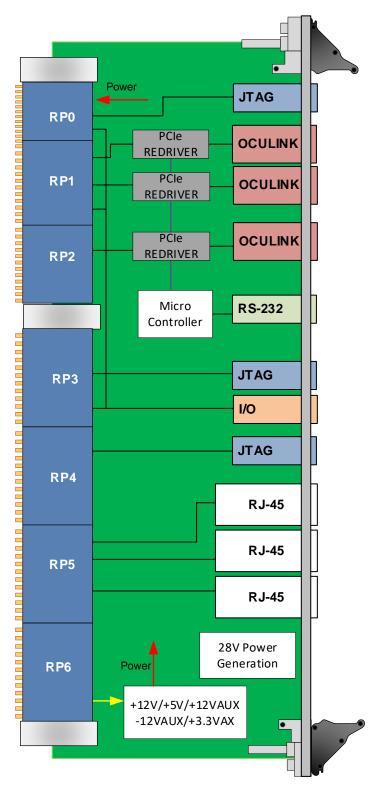

# **VRT995**

# Rear Transition Break Out Panel for 6U VPX Modules



# **Key Features**

- 6U VPX RTM Module
- Break out panel for a 6U VPX

### **Benefits**

- Design utilizes proven VadaTech subcomponents and engineering techniques
- Electrical, mechanical, software, and system-level expertise in house
- Full system supply from industry leader
- AS9100 and ISO9001 certified company





## **VRT995**

The VRT995 is a break out I/O panel for a 6U VPX Rear Transition Module (RTM).

The VRT995 routes I/O from the front module to the RTM. The module takes power form P6 and generates  $\pm$ 28V for the front module as well as power the P0 for the front module.



Figure 1: VRT995

### Front Panel View



Figure 2: VRT995 Front Panel View

## **Block Diagram**



Figure 3: VRT995 Functional Block Diagram

### **Specifications**

| Architecture   |                                                                      |                                       |
|----------------|----------------------------------------------------------------------|---------------------------------------|
| Physical       | Dimensions                                                           | 6U                                    |
| Туре           | Breakout Panel                                                       |                                       |
| Standards      |                                                                      |                                       |
| VPX            | Туре