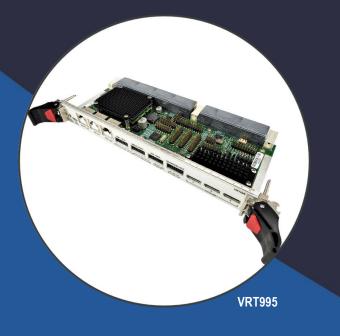

Figure 1: VRT995

## **VRT995**

The VRT995 is a break out I/O panel for a 6U VPX Rear Transition Module (RTM).

The VRT995 routes I/O from the front module to the RTM. The module takes power form P6 and generates  $\pm$ 28V for the front module as well as power the P0 for the front module.