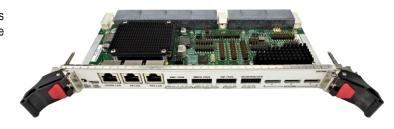

# **VRT995**

# Rear Transition Break Out Panel for 6U VPX Modules



# **Key Features**

- 6U VPX RTM Module
- Break out panel for a 6U VPX

### **Benefits**

- Design utilizes proven VadaTech subcomponents and engineering techniques
- Electrical, mechanical, software, and system-level expertise in house
- Full system supply from industry leader
- AS9100 and ISO9001 certified company





## **VRT995**

The VRT995 is a break out I/O panel for a 6U VPX Rear Transition Module (RTM).

The VRT995 routes I/O from the front module to the RTM. The module takes power form P6 and generates  $\pm$ 28V for the front module as well as power the P0 for the front module.



Figure 1: VRT995

### Front Panel View



Figure 2: VRT995 Front Panel View

## **Block Diagram**



Figure 3: VRT995 Functional Block Diagram

### **Specifications**

| Architecture   |                                                                      |                                       |
|----------------|----------------------------------------------------------------------|---------------------------------------|
| Physical       | Dimensions                                                           | 6U                                    |
| Туре           | Breakout Panel                                                       |                                       |
| Standards      |                                                                      |