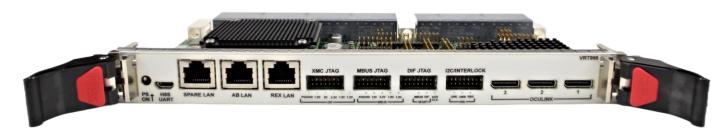

# **VRT995**

# Rear Transition Break Out Panel for 6U VPX Modules



# **Key Features**

- 6U VPX RTM Module
- Break out panel for a 6U VPX

### **Benefits**

- Design utilizes proven VadaTech subcomponents and engineering techniques
- Electrical, mechanical, software, and system-level expertise in house
- Full system supply from industry leader
- AS9100 and ISO9001 certified company





## **VRT995**

The VRT995 is a break out I/O panel for a 6U VPX Rear Transition Module (RTM).

The VRT995 routes I/O from the front module to the RTM. The module takes power form P6 and generates  $\pm$ 28V for the front module as well as power the P0 for the front module.



Figure 1: VRT995

### Front Panel View



Figure 2: VRT995 Front Panel View

## **Block Diagram**



Figure 3: VRT995 Functional Block Diagram

### **Specifications**

| Architecture   |                                                                      |                                       |
|----------------|----------------------------------------------------------------------|---------------------------------------|
| Physical       | Dimensions                                                           | 6U                                    |
| Туре           | Breakout Panel                                                       |                                       |
| Standards      |                                                                      |                                       |
| VPX            | Тур