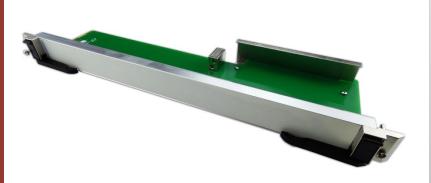

The ART999 is an RTM filler panel to plug an empty slot and confine airflow. The 8U  $\times$  80mm size board has dual extractor handles.