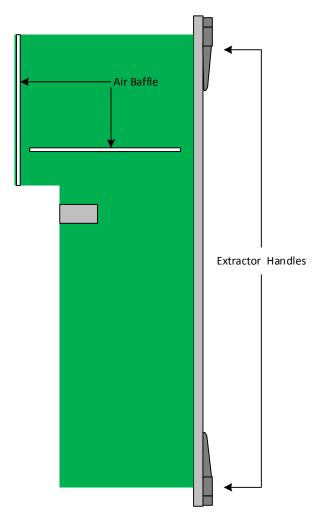

# ATCA Filler Panel, RTM - ART999



### **KEY FEATURES**

- AdvancedTCA Filler Panel for Rear Transition Module section (RTM)
- 8U x 80mm size
- Dual extractor handles

# **Benefits of Choosing VadaTech**

- Design utilizes proven VadaTech subcomponents and engineering techniques
- Electrical, mechanical, software, and system-level expertise in house
- AS9100 and ISO9001 certified company

The ART999 is an RTM filler panel to plug an empty slot and confine airflow. The 8U  $\times$  80mm size board has dual extractor handles.

## **BLOCK DIAGRAM**



Figure 1: ART999 Block Diagram

## **SPECIFICATIONS**

| Architecture                 |                                                                                                                                                                                                                                                                                                                      |                                      |
|------------------------------|----------------------------------------------------------------------------------------------------------------------------------------------------------------------------------------------------------------------------------------------------------------------------------------------------------------------|-----------------