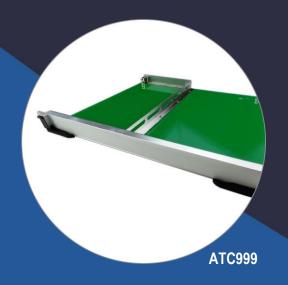

# **ATC999**

The ATC999 is an ATCA front filler panel with an air baffle to induce some impedance to the airflow. The 8U x 280 mm board has dual extractor handles.

Figure 1: ATC999