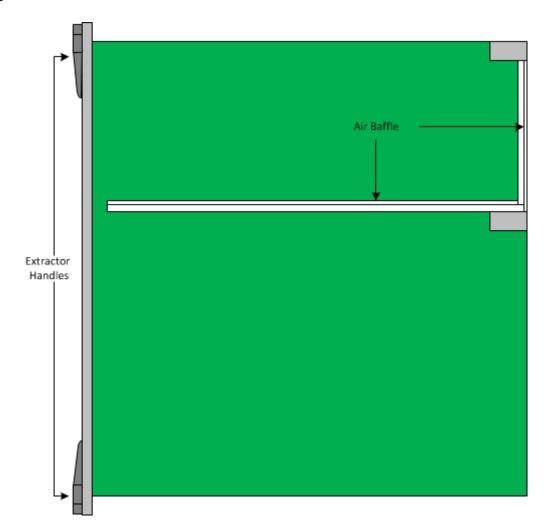

# **Key Features**

- AdvancedTCA Filler Panel
- Air Baffle
- 8U x 280mm, 1.2" pitch
- Extractor handles

# **ATC999**

The ATC999 is an ATCA front filler panel with an air baffle to induce some impedance to the airflow. The 8U x 280 mm board has dual extractor handles.

Figure 1: ATC999