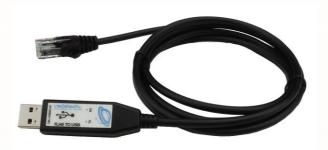

# **CBL002**

**USB to RS-232 Adaptor Cable with RJ-45 Connector** 

CBL002 is a 1 meter adaptor cable for connecting a PC running terminal emulation to VadaTech products that use a RJ-45 for RS-232 console I/O (which includes air-cooled MCH and OpenVPX platform management modules).